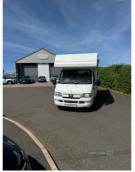

## Peugeot Boxer 330 LX MWB HDI | Mar 2006

## £16,975

Miles: 65000

Fuel Type: Diesel

Transmission: Manual

Colour: White

Engine Size: 2178

## Tax Band:

Euro 4 light goods vehicles (£140 p/a)

Body Style: Motor Caravan

Reg: KNZ8905

Elddis Autoquest 140 Additional Information
Elddis Autoquest 140 Peugeot boxer hdi , 4/ 5 Berth family
Motorhome for sale. Presented in beautiful condition both inside
and out and is complimented by an impressive specification list.
This layout offers great use of space with an end kitchen
including full cooker and fridge, corner washroom with shower,
large dinette area with travel seats for 4 persons, spacious over
cab bed which folds away to increase space during the day and a
comfortable cabin area. Other features include awning, towbar
and bike rack. Peugeot Boxer with a max weight of 3200kg and
measures approx 5.9 metres in length. Sale will include engine
service, 1 years MOT, habitation service.