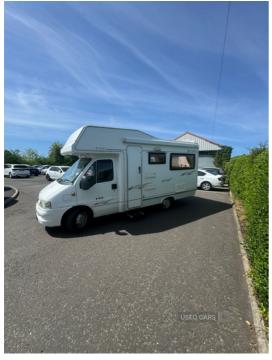

## Peugeot Boxer 330 LX MWB HDI | Mar 2006

## £16,975

Miles: 65000

Fuel Type: Diesel

Transmission: Manual

Colour: White

Engine Size: 2178

## Tax Band:

Euro 4 light goods vehicles (£140 p/a)

Body Style: Motor Caravan

Reg: KNZ8905

Elddis Autoquest 140 Additional Information
Elddis Autoquest 140 Peugeot boxer hdi , 4/ 5 Berth family
Motorhome for sale. Presented in beautiful condition both inside
and out and is complimented by an impressive specification list.
This layout offers great use of space with an end kitchen
including full cooker and fridge, corner washroom with shower,
large dinette area with travel seats for 4 persons, spacious over
cab bed which folds away to increase space during the day and a
comfortable cabin area. Other features include awning, towbar
and bike rack. Peugeot Boxer with a max weight of 3200kg and
measures approx 5.9 metres in length. Sale will include engine
service, 1 years MOT, habitation service.