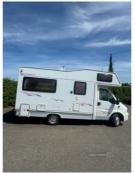

## Peugeot Boxer 330 LX MWB HDI | Mar 2006

## £16,975

Miles: 65000

Fuel Type: Diesel

Transmission: Manual

Colour: White

Engine Size: 2178

## Tax Band:

Euro 4 light goods vehicles (£140 p/a)

Body Style: Motor Caravan

Reg: KNZ8905

Elddis Autoquest 140 Additional Information
Elddis Autoquest 140 Peugeot boxer hdi , 4/ 5 Berth family
Motorhome for sale. Presented in beautiful condition both inside
and out and is complimented by an impressive specification list.
This layout offers great use of space with an end kitchen
including full cooker and fridge, corner washroom with shower,
large dinette area with travel seats for 4 persons, spacious over
cab bed which folds away to increase space during the day and a
comfortable cabin area. Other features include awning, towbar
and bike rack. Peugeot Boxer with a max weight of 3200kg and
measures approx 5.9 metres in length. Sale will include engine
service, 1 years MOT, habitation service.