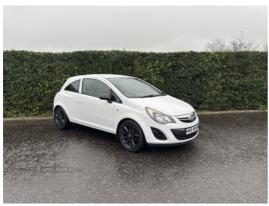

## Vauxhall Corsa 1.2 Sting 3dr [AC] | Jun 2014

| Miles:           | 69846        |
|------------------|--------------|
| Fuel Type:       | Petrol       |
| Transmission:    | Manual       |
| Colour:          | White        |
| Engine Size:     | 1229         |
| CO2 Emission:    | 129          |
| Tax Band:        | D (£160 p/a) |
| Body Style:      | Hatchback    |
| Insurance group: | 6E           |
| Reg:             | HRZ8349      |