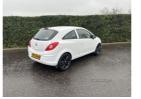

## Vauxhall Corsa 1.2 Sting 3dr [AC] | Jun 2014

| Miles:           | 69846        |
|------------------|--------------|
| Fuel Type:       | Petrol       |
| Transmission:    | Manual       |
| Colour:          | White        |
| Engine Size:     | 1229         |
| CO2 Emission:    | 129          |
| Tax Band:        | D (£160 p/a) |
| Body Style:      | Hatchback    |
| Insurance group: | 6E           |
| Reg:             | HRZ8349      |