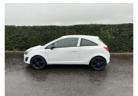

## Vauxhall Corsa 1.2 Sting 3dr [AC] | Jun 2014

| Miles:           | 69846        |
|------------------|--------------|
| Fuel Type:       | Petrol       |
| Transmission:    | Manual       |
| Colour:          | White        |
| Engine Size:     | 1229         |
| CO2 Emission:    | 129          |
| Tax Band:        | D (£160 p/a) |
| Body Style:      | Hatchback    |
| Insurance group: | 6E           |
| Reg:             | HRZ8349      |